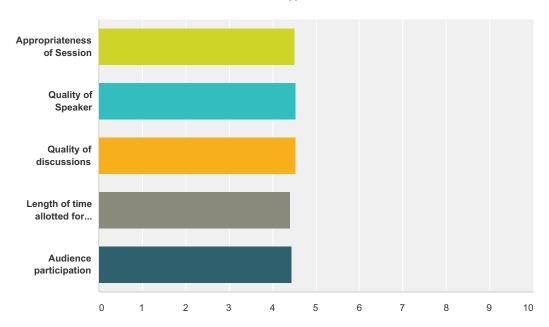

## Q12 Please indicate your overall satisfaction with Workshop #4 - Hands On Video Workshop with Todd Breen

Answered: 95 Skipped: 66

|                                     | Poor  | Fair  | Good  | Great  | Excellent | N/A    | Total | Weighted Average |
|-------------------------------------|-------|-------|-------|--------|-----------|--------|-------|------------------|
| Appropriateness of Session          | 0.00% | 0.00% | 3.19% | 9.57%  | 19.15%    | 68.09% |       |                  |
|                                     | 0     | 0     | 3     | 9      | 18        | 64     | 94    | 4.50             |
| Quality of Speaker                  | 0.00% | 1.10% | 1.10% | 9.89%  | 20.88%    | 67.03% |       |                  |
|                                     | 0     | 1     | 1     | 9      | 19        | 61     | 91    | 4.53             |
| Quality of discussions              | 0.00% | 0.00% | 3.33% | 8.89%  | 21.11%    | 66.67% |       |                  |
| ·                                   | 0     | 0     | 3     | 8      | 19        | 60     | 90    | 4.53             |
| Length of time allotted for session | 0.00% | 1.10% | 3.30% | 9.89%  | 18.68%    | 67.03% |       |                  |
|                                     | 0     | 1     | 3     | 9      | 17        | 61     | 91    | 4.40             |
| Audience participation              | 0.00% | 0.00% | 3.30% | 12.09% | 18.68%    | 65.93% |       |                  |
|                                     | 0     | 0     | 3     | 11     | 17        | 60     | 91    | 4.45             |